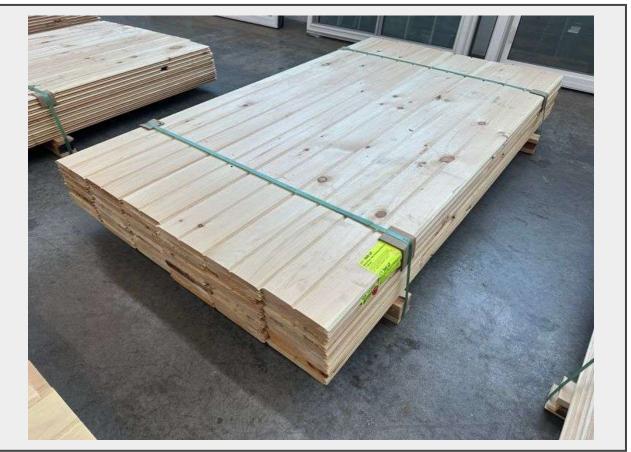

Sale Name: Building Material, Sidney, NY August 05, 2024 LOT 675 - White Pine T&G Paneling V Grove 1"x8"x6'

Sold By Linear foot Sub Category White Pine T&G Weight (LBS) X Inventory # 2630-T&G 01x08xRL

**Warranty** This is a liquidated product. The Auction Company makes no express or implied representations or warranties of any kind regarding the Product. Any pre-existing retail, wholesale or manufacturer warranties will not transfer with the sale of this Product unless expressly stated otherwise on this page. The Buyer accepts the Product in as-is condition, with all faults.

## Description

3 1/2 On center, V Groove, WP18/WP4, 240 Board Foot, 60 Pieces, Grade: PMO

This is a liquidated product. The Auction Company makes no express or implied representations or warranties of any kind regarding the Product. Any pre-existing retail, wholesale or manufacturer warranties will not transfer with the sale of this Product unless expressly stated otherwise on this page. The Buyer accepts the Product in as-is condition, with all faults.