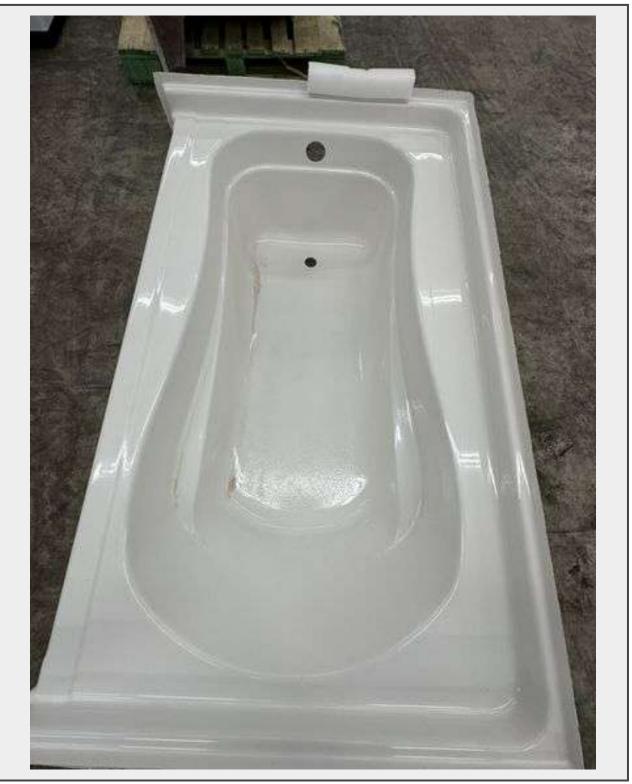

Sale Name: Building Material, Sidney, NY August 05, 2024 LOT 284 - White Fiberglass Garden Tub 37"x60"x24" Left Hand Drain

Sold By Piece Sub Category Tub Weight (LBS) X Inventory # 5091-RE3660LX-WH

**Warranty** This is a liquidated product. The Auction Company makes no express or implied representations or warranties of any kind regarding the Product. Any pre-

## Description

Oblong Shape Tub, Grade: A.

This is a liquidated product. The Auction Company makes no express or implied representations or warranties of any kind regarding the Product. Any pre-existing retail, wholesale or manufacturer warranties will not transfer with the sale of this Product unless expressly stated otherwise on this page. The Buyer accepts the Product in as-is condition, with all faults.