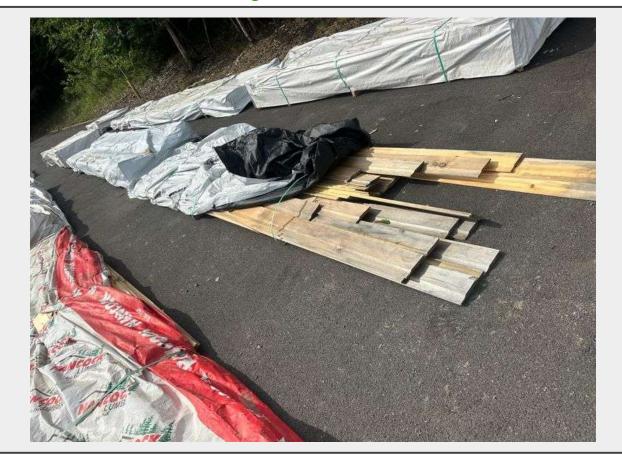

## **Description**

4 pieces 1"x6"x16', 7 pieces 1"x6"x14', 8 pieces 1"x6"x12', 13 pieces 1"x6"x10', 1 piece 1"x6"x6', 197 board foot, Grade: Camp.

This is a liquidated product. The Auction Company makes no express or implied representations or warranties of any kind regarding the Product. Any pre-existing retail, wholesale or manufacturer warranties will not transfer with the sale of this Product unless expressly stated otherwise on this page. The Buyer accepts the Product in as-is condition, with all faults.