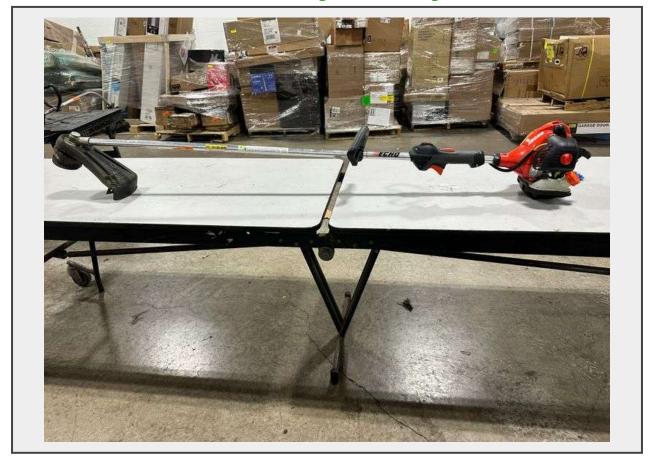

## LOT 246 - Echo 21.2 cc Gas 2-Stroke Straight Shaft String Trimmer SRM 225 \* Used\*

## **Description**

\* Used, Untested\* ECHO SRM-225: fuel efficient, easy to use, professional grade string trimmer, Features a 21.2 cc professional-grade 2-stroke engine, 17 in. cutting swath, i-30 starting system reduces starting effort by 30%, Reduced-effort starting system makes start-ups a breeze Low-vibration design helps reduce fatigue for longer use Speed-Feed 400 trimmer head reloads in seconds without tools or disassembly