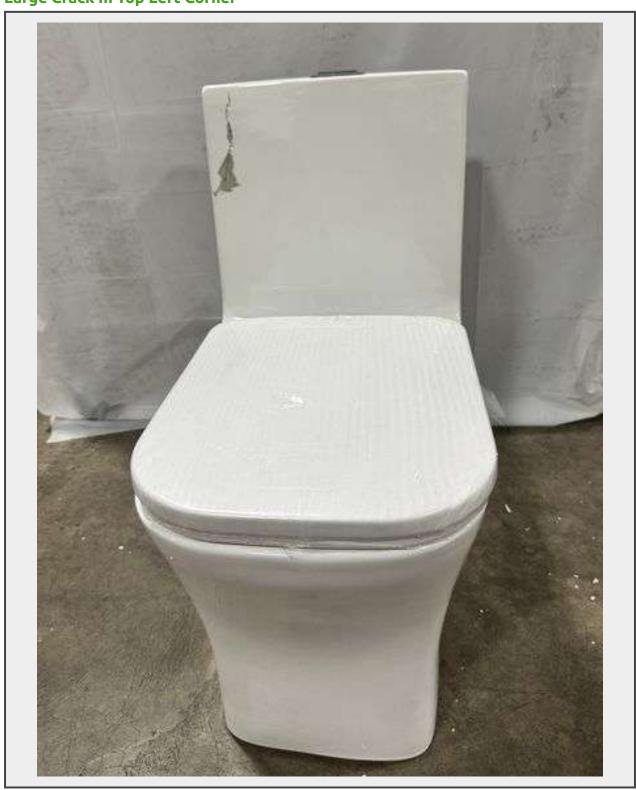

Sale Name: July Box Store #1 - July 10, 2024

LOT 479 - Swiss Madison 1-Piece 1.1/1.6 GPF Dual Flush Square Toilet In White Large Crack In Top Left Corner

**Warranty** This is a liquidated product. Any pre-existing retail, wholesale or manufacturer warranties will not transfer with the sale of this Product unless expressly stated otherwise.