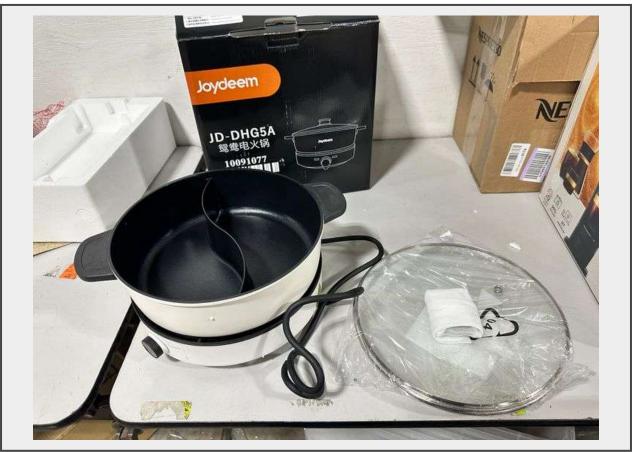

## Sale Name: July Box Store #1 - July 10, 2024 LOT 829 - Joydeem Electric Multifunctional Hot Pot with Divider

**Warranty** This is a liquidated product. Any pre-existing retail, wholesale or manufacturer warranties will not transfer with the sale of this Product unless expressly stated otherwise.

## Description

One Pot With Two Flavors: Joydeem hot pot has a divider in the middle, allowing you to enjoy two tastes in one cooking; 5L capacity makes this electric pot more suitable for large families and parties, Fast Heating: Simply turn the knob of the hot pot (infinitely adjustable) to let it heat up with a maximum power of 1500W. The higher the power the shorter the time to wait for a delicious hot pot; the die-cast pot body makes the heat conduction more even and rapid, allowing the food to be cooked evenly