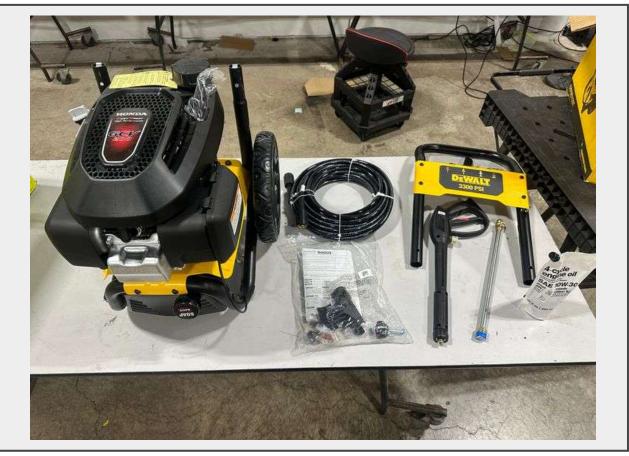

## LOT 158 - DeWalt 3300 PSI 2.4 GPM Cold Water Gas Pressure Washer with DeWalt 208cc Engine

**Warranty** This is a liquidated product. Any pre-existing retail, wholesale or manufacturer warranties will not transfer with the sale of this Product unless expressly stated otherwise.

Model Number DXPW3300

## **Description**

\*Untested\* Low oil shutdown feature, Reliable OEM axial cam pump, 10 in. premium tires for ease of manoeuvrability across various terrain, MorFlex 1/4 in. x 25 ft. high-pressure hose is non-marring, flexible and abrasion resistant, 5 quick connect nozzle tips: 0°, 15°, 25°, 40° and soap to use for a variety of cleaning applications