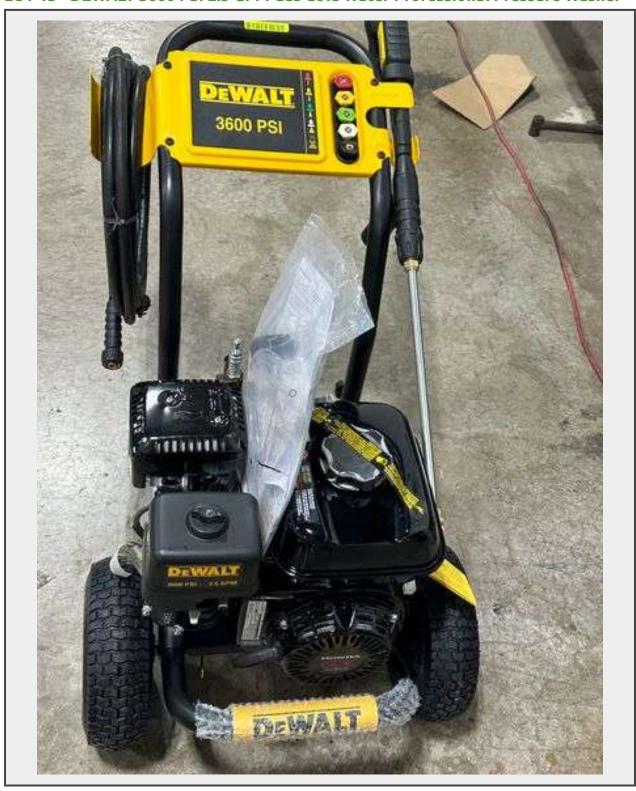

Sale Name: July Box Store #1 - July 10, 2024

LOT 15 - DEWALT 3600 PSI 2.5 GPM Gas Cold Water Professional Pressure Washer

**Warranty** This is a liquidated product. Any pre-existing retail, wholesale or manufacturer warranties will not transfer with the sale of this Product unless expressly stated otherwise.

Model Number DXPW61299

**Description** 

\*Untested\* HONDA GX200 OHV commercial series engine with low oil shutdown (engine oil), Reliable AAA industrial triplex plunger pump with powerboost technology delivering higher pressure at the nozzle, 25' - Flexible, High Pressure Hose, Welded steel frame construction with powder-coated finish for durability and corrosion resistance 10 in. premium pneumatic tires for ease of manoeuvrability across various terrains, Perfect for deck cleaning, wood restoration, paint preparation, graffiti removal