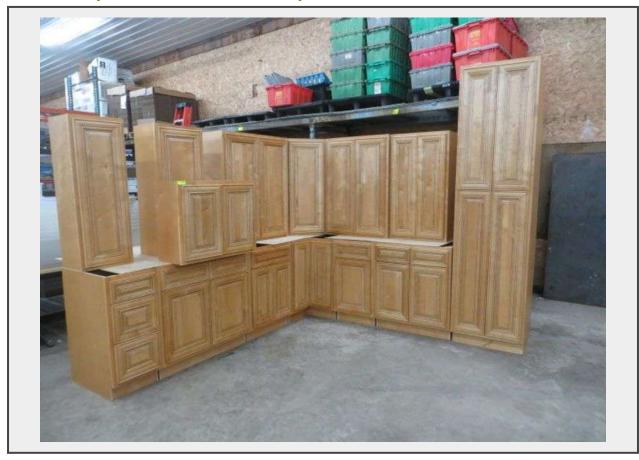

## LOT 14 - Maple Kitchen Cabinet Set 14pcs. - See Details

## **Description**

A lady bought this at one of our "competitors" auctions a couple of years ago and her husband wouldn't put them in. She asked us to sell them. Here is what we have. You figure out how to lay them out. Base Cabinets: 36" corner, 36" Sink, 18" 3-drawer, 15", 24", 30", 24" Pantry. 42" Wall cupboards: 24" corner, 15", 18", 24", 30", 36". Also a 24" H Wall Cupboard 30"W. Good plywood cupboards (not chipboard) with soft closing drawers. A couple minor scuffs from being moved, but otherwise brand new.