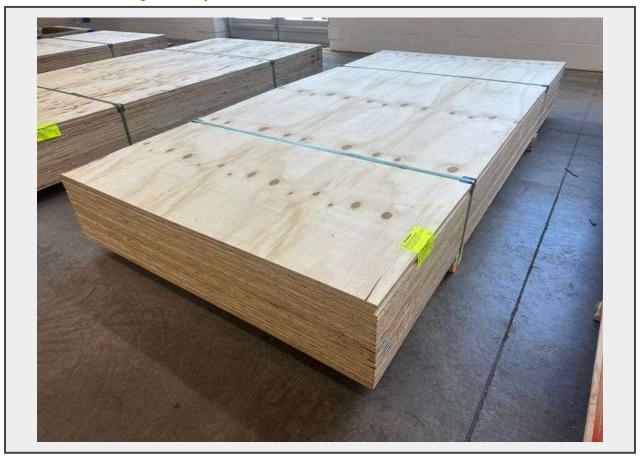

Sale Name: Building Materials, Ballston Spa, NY, June 10, 2024

LOT 486B - CDX Plywood 1/2"x48"x96"

Sold By Sheet
Sub Category CDX
Weight (LBS) 950

**Inventory #** 4080-CDX FD 1/2x48x96

**Warranty** This is a liquidated product. The Auction Company makes no express or implied representations or warranties of any kind regarding the Product. Any pre-existing retail, wholesale or manufacturer warranties will not transfer with the sale of this Product unless expressly stated otherwise on this page. The Buyer accepts the Product in as-is condition, with all faults.

## **Description**

Dimensions 1/2"x48"x96" Grade: FallDown

This is a liquidated product. The Auction Company makes no express or implied representations or warranties of any kind regarding the Product. Any pre-existing retail, wholesale or manufacturer warranties will not transfer with the sale of this Product unless expressly stated otherwise on this page. The Buyer accepts the Product in as-is condition, with all faults.