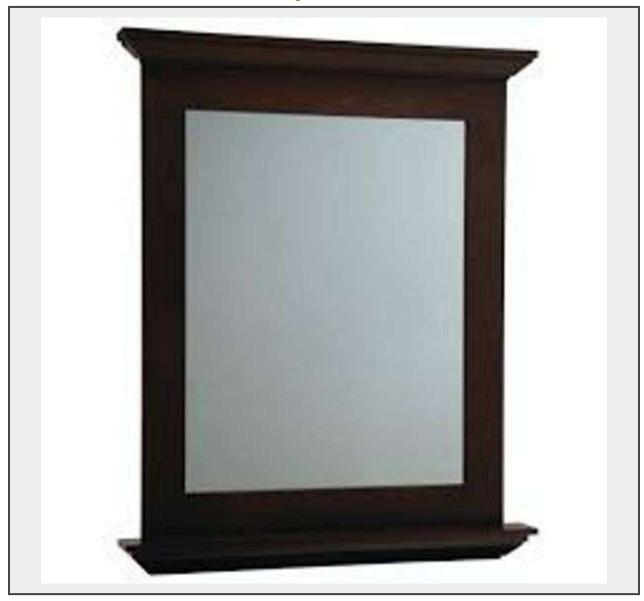

Sale Name: Building Materials, Ballston Spa, NY, June 10, 2024

LOT 635 - Bathroom Mirror 30"x34" Style Palencia

**Sold By** Piece

**Sub Category** Mirror

Weight (LBS) 25lbs

Inventory # 55013-M-643860

**Warranty** This is a liquidated product. Any pre-existing retail, wholesale or manufacturer warranties will not transfer with the sale of this Product unless expressly stated otherwise.

## **Description**

Made by Diamond Fresh Fit, Actual Dimensions 30"x34", Style Palencia, Grade: New

This is a liquidated product. Any pre-existing retail, wholesale or manufacturer warranties will not transfer with the sale of this Product unless expressly stated otherwise.