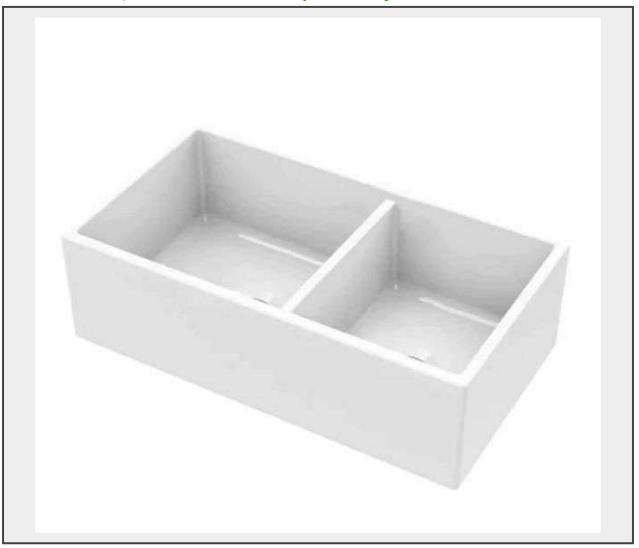

Sale Name: Building Materials, Ballston Spa, NY, June 10, 2024

LOT 649 - White, Double Plain Offset 60/40 Fireclay Farmhouse Sink 33"x18"x10"

**Sold By** Piece

**Sub Category** Sink

Weight (LBS) 125lbs

Inventory # 5056-AP6040PLN

## **Description**

By IPT Sink Company, 9" Bowl Depth, Glazed Finish, Comes with 38mm Stepped Weir, Grade: New

This is a liquidated product. Any pre-existing retail, wholesale or manufacturer warranties will not transfer with the sale of this Product unless expressly stated otherwise.