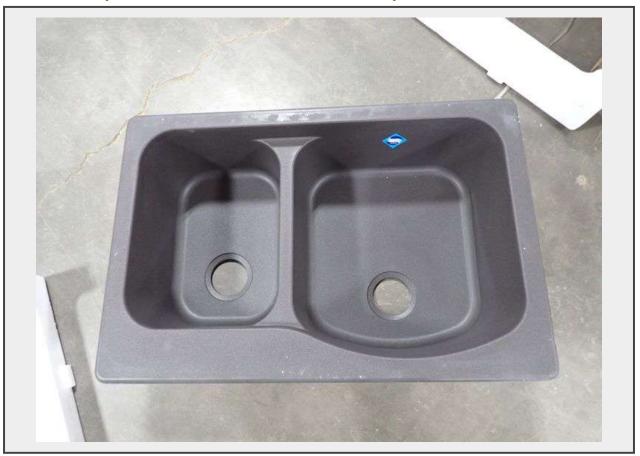

Sale Name: Building Materials, Ballston Spa, NY, June 10, 2024

LOT 917 - Graphite Granite Double Bowl Offset Drop-In Sink 22"x33"

Sold By Piece

**Sub Category** Sink

Weight (LBS) 35lbs

**Inventory #** 5016-594

## **Description**

By Franke, Rough Opening Dimensions 20 1/4"x31 1/2", Bowl Dimensions 18 1/2"x16 5/8"x8 1/2", and 16 3/8"x11 3/8"x7 1/2", Comes with Bit for Faucet Holes, Grade: New

This is a liquidated product. Any pre-existing retail, wholesale or manufacturer warranties will not transfer with the sale of this Product unless expressly stated otherwise.