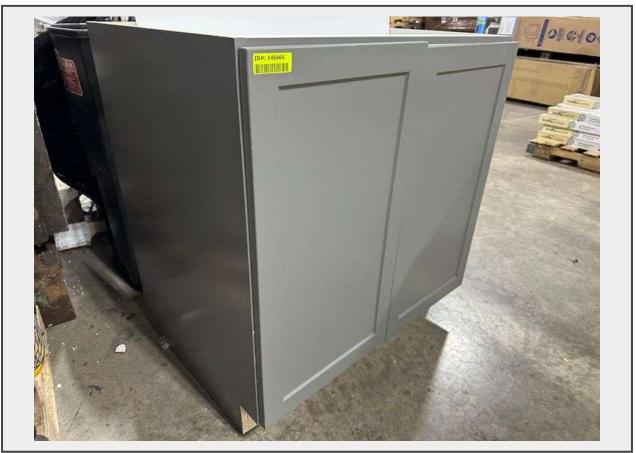

## Sale Name: June Box Store #1 - June 12, 2024

LOT 150 - Hampton Bay 33" Melvern Storm Gray Shaker Full Height Door Base Kitchen Cabinet - See Description

**Warranty** This is a liquidated product. Any pre-existing retail, wholesale or manufacturer warranties will not transfer with the sale of this Product unless expressly stated otherwise.

## Description

Back Panel has fallen off, Door Hinges are pulling out from side panels. Designer Series (33 in. x 34 in. x 23 in.)

This is a liquidated product. Any pre-existing retail, wholesale or manufacturer warranties will not transfer with the sale of this Product unless expressly stated otherwise.