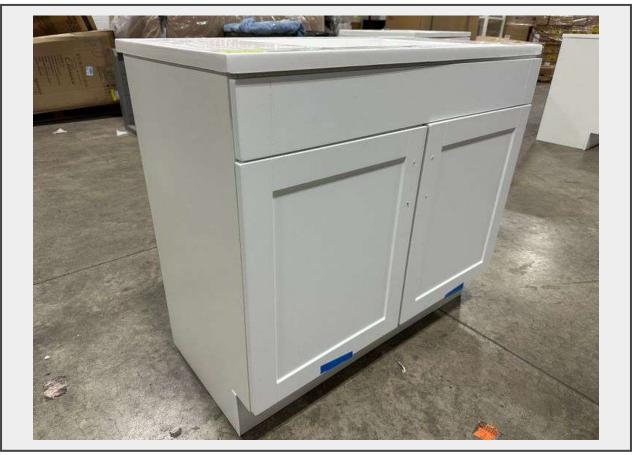

## Description

Chip to rear right top corner. Vanity dimension - 31.9" W x 18.4" D x 21.8" H. Vanity Top Dimensions - 36.5" W x 18.7" D x 1" H

This is a liquidated product. Any pre-existing retail, wholesale or manufacturer warranties will not transfer with the sale of this Product unless expressly stated otherwise.