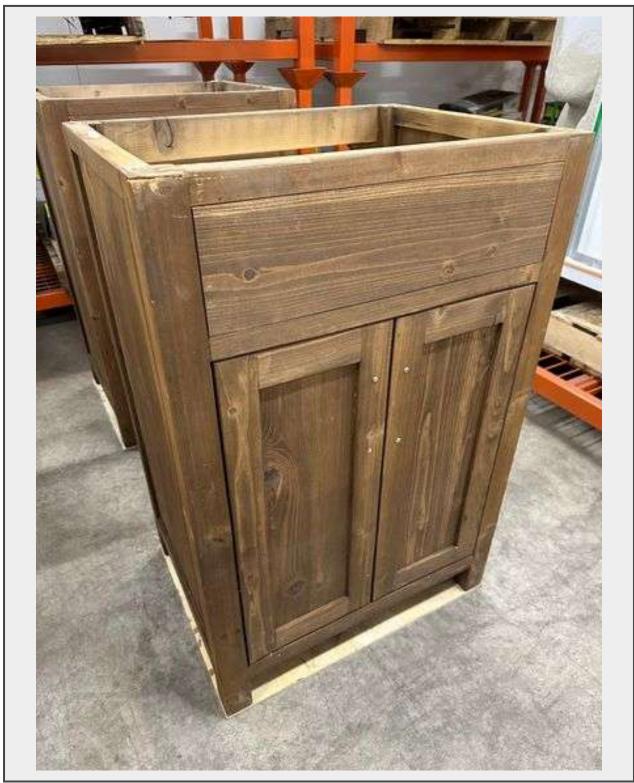

Sale Name: June Box Store #1 - June 12, 2024

LOT 160 - Design Element 24" Bryson Vanity Natural Walnut

Sold By Piece
Sub Category Vanity
Weight (LBS) X
Inventory # 5081-50805-DEC-4002-S Walnut

**Warranty** This is a liquidated product. Any pre-existing retail, wholesale or manufacturer warranties will not transfer with the sale of this Product unless expressly stated otherwise.

## **Description**

35"Hx24"Wx18.5"D, Top Not Included, Grade: B

This is a liquidated product. Any pre-existing retail, wholesale or manufacturer warranties will not transfer with the sale of this Product unless expressly stated otherwise.