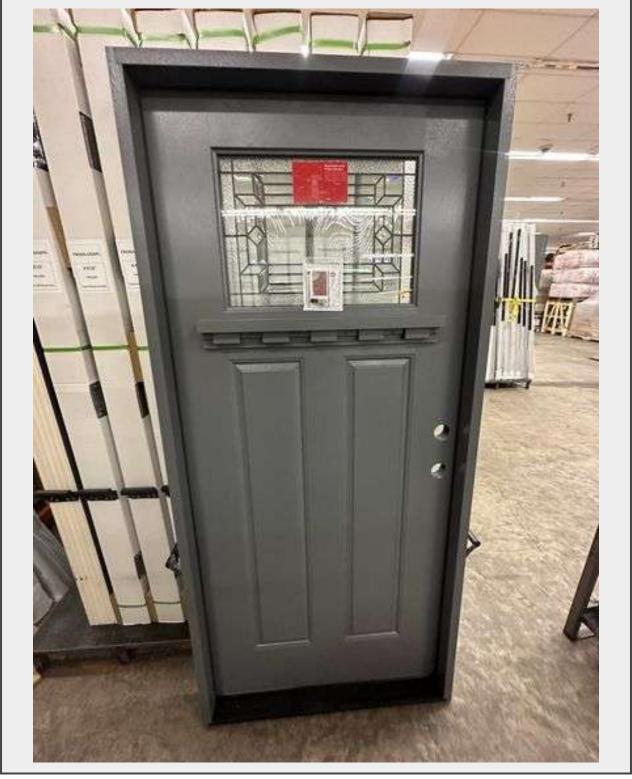

Sale Name: Building Materials, Ballston Spa, NY, June 10, 2024 LOT 204 - Gray Craftsman Exterior Fiberglass Door Kit 36" Single Lite LH Inswing

Sold By Door Sub Category Exterior Fiberglass Weight (LBS) 90 lbs Inventory # 5218-FM300A-GS36PL

## Description

By Sure Rock, 4 9/16" Jamb, Rough Opening 38"x82 1/2", W/Brick Moulding & Extension Sill, 2 Year Warranty, Pre Hung, Grade: A

This is a liquidated product. The Auction Company makes no express or implied representations or warranties of any kind regarding the Product. Any pre-existing retail, wholesale or manufacturer warranties will not transfer with the sale of this Product unless expressly stated otherwise on this page. The Buyer accepts the Product in as-is condition, with all faults.