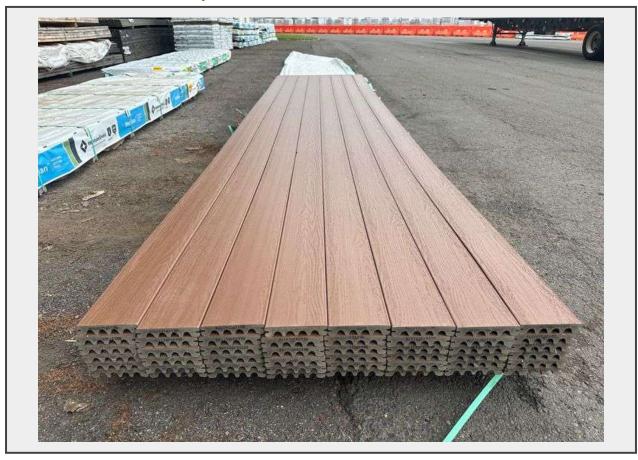

Sale Name: Building Materials, Ballston Spa, NY, June 10, 2024

LOT 304 - Elevate Canoe 5/4"x6"x16' GV

**Sold By** Linear Foot

**Sub Category** Composite

Weight (LBS) X

**Inventory #** 1011-EC 5/4x6x16

**Warranty** This is a liquidated product. The Auction Company makes no express or implied representations or warranties of any kind regarding the Product. Any pre-existing retail, wholesale or manufacturer warranties will not transfer with the sale of this Product unless expressly stated otherwise on this page. The Buyer accepts the Product in as-is condition, with all faults.

## **Description**

By Meridian, PVC Capped, Double Grooved, Scalloped Bottom, Actual Dimensions 1"x5 1/4"x16', 48 pieces, Grade: B

This is a liquidated product. The Auction Company makes no express or implied representations or warranties of any kind regarding the Product. Any pre-existing retail, wholesale or manufacturer warranties will not transfer with the sale of this Product unless expressly stated otherwise on this page. The Buyer accepts the Product in as-is condition, with all faults.