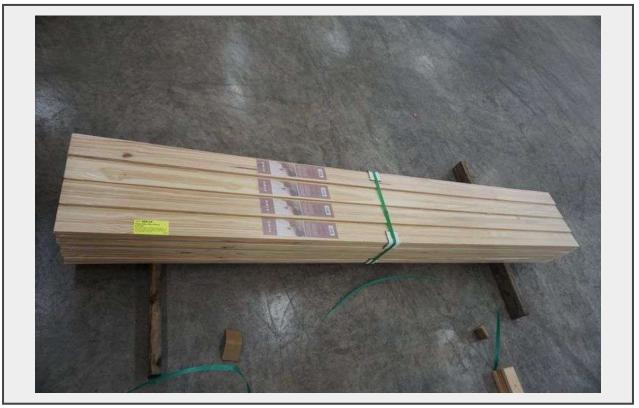

Sale Name: Building Materials, Ballston Spa, NY, June 10, 2024 LOT 360 - Interior Pine T&G, 5/16"x3 9/16"x96"

Sold By Linear Foot Sub Category Pine Weight (LBS) 150 Inventory # 4031-5163916PWP-96

**Warranty** This is a liquidated product. The Auction Company makes no express or implied representations or warranties of any kind regarding the Product. Any preexisting retail, wholesale or manufacturer warranties will not transfer with the sale of this Product unless expressly stated otherwise on this page. The Buyer accepts the Product in as-is condition, with all faults.

## Description

Double Bead and Edge V, Reversible Pattern, Unfinished, Grade: A

This is a liquidated product. The Auction Company makes no express or implied representations or warranties of any kind regarding the Product. Any pre-existing retail, wholesale or manufacturer warranties will not transfer with the sale of this Product unless expressly stated otherwise on this page. The Buyer accepts the Product in as-is condition, with all faults.