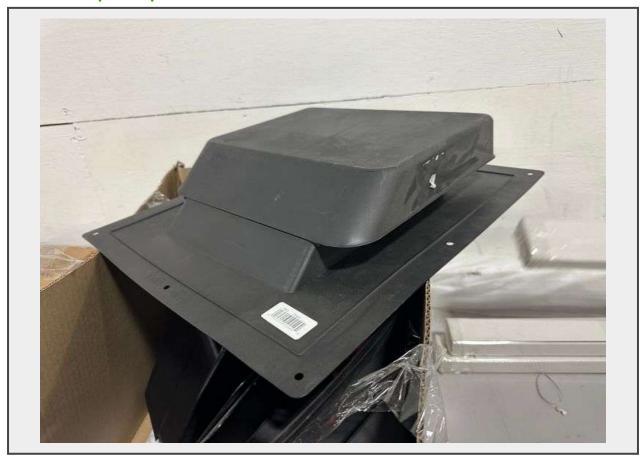

## **Description**

Master Flow 37 in. NFA Weathered Wood High Impact Resin Super Low-Profile Slant Back Roof Louver Static Vent

This is a liquidated product. The Auction Company makes no express or implied representations or warranties of any kind regarding the Product. Any pre-existing retail, wholesale or manufacturer warranties will not transfer with the sale of this Product unless expressly stated otherwise on this page. The Buyer accepts the Product in as-is condition, with all faults.