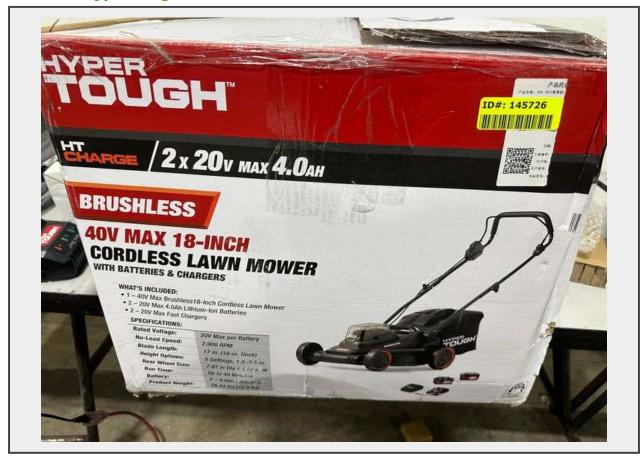

## LOT 413 - Hyper Tough 40V 18-inch Brushless Push Mower

**Warranty** This is a liquidated product. Any pre-existing retail, wholesale or manufacturer warranties will not transfer with the sale of this Product unless expressly stated otherwise.

## **Description**

Hyper Tough 2X20V 18-inch Battery Powered Brushless Push Mower Kit, 5-Position Single-Point Cutting Height Adjustment, Combine Two 20V Battery for 40V Power, 2-in-1, Mulching or Bagging System, Battery Indicator Light, Deck Handle for Easy Transport and Storage, Dethatcher Collection Bag, Soft-Grip Handle, Rated Voltage: 20V Max per Battery, No-Load Speed: 2,900 RPM, Blade Length: 17 in. (18. Deck), Height Options: 5 Settings, 1.5-3.5 in.