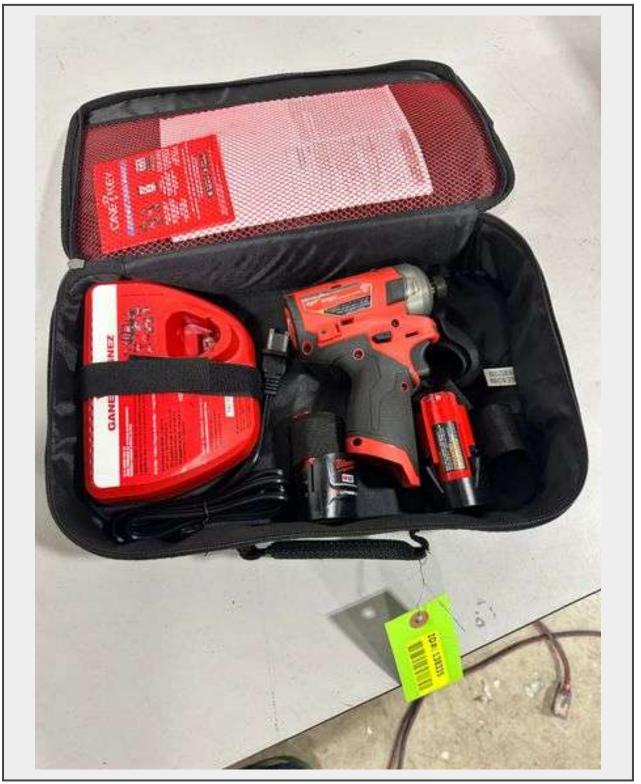

Sale Name: June Box Store #1 - June 12, 2024

LOT 313 - Milwaukee M12 FUEL SURGE 12V Lithium-Ion Brushless Cordless 1/4 in. Hex Impact Driver Compact Kit w/

**Inventory #** 2551-22

**Warranty** This is a liquidated product. Any pre-existing retail, wholesale or manufacturer warranties will not transfer with the sale of this Product unless expressly stated otherwise.

Description

FLUID-DRIVE hydraulic powertrain reduces metal on metal contact within the tool, delivering quieter operation, smoother performance and increased durability over a standard impact, Longer sustained torque delivers similar drive times in application as most 12-Volt impact drivers. Up to 2X quieter operation makes this tool ideal for occupied spaces. Compact head length and compact battery footprint gives more access than competitive impact drivers.