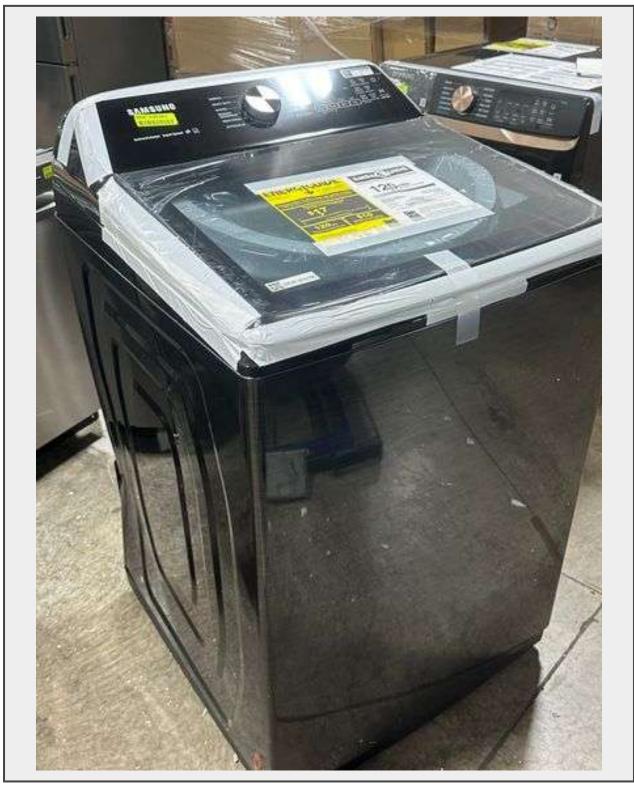

Sale Name: June Box Store #1 - June 12, 2024

LOT 60 - Samsung 5.2 Cu. Ft. Large Capacity Smart Top Load Washer With Super Speed Wash \*See Description\*

**Appliance Warranty** This item is subject to a \$12.50 aftermarket warranty surcharge. This is a liquidated product and any manufacturer warranty no longer exists. Consignor warrants the appliance to work for 30 days, and then the aftermarket warranty kicks in 30 days after you register the appliance.

## Model Number WA52DG5500AV

## **Description**

Large 5.2 cu. ft. Capacity means fewer loads, less time in the laundry room., Super Speed Wash for powerful cleaning in just 28 minutes.\*\*Based on using Super Speed on a Normal Cycle with an 8lb load., Wi-Fi Connectivity With SmartThings allows the SmartThings App to send you end of cycle notifications and lets you remotely start, stop, or delay your washer from your phone.\* \*Available on Android and iOS devices. A Wi-Fi connection and a Samsung account are required. Active Waterjet is a built-in water faucet that lets you easily pretreat heavily soiled and stained clothes. \*Left Side Dented\*