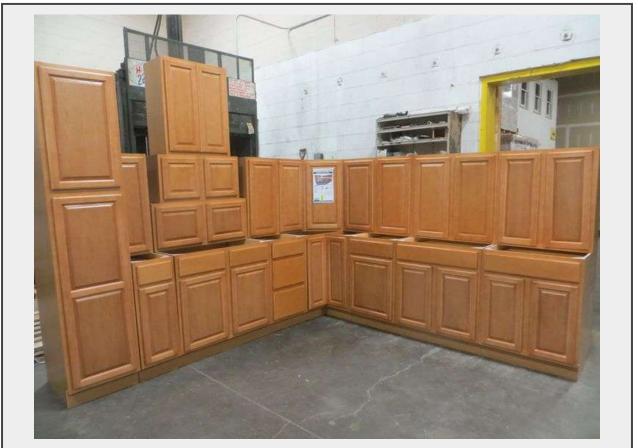

Sale Name: Building Materials, Ballston Spa, NY, June 10, 2024 LOT 16 - Regal Oak Kitchen Cabinet Set 12'x15'

Sold By Set Sub Category Kitchen Set Weight (LBS) X Inventory # RGO-C 12x15 W30 CLS

**Warranty** This is a liquidated product. The Auction Company makes no express or implied representations or warranties of any kind regarding the Product. Any preexisting retail, wholesale or manufacturer warranties will not transfer with the sale of this Product unless expressly stated otherwise on this page. The Buyer accepts the Product in as-is condition, with all faults.

## Description

**Classic Layout, 30" Walls,** By GHI, Additional pieces may be available for order to the high bidder. Additional cabinets ship boxed, ready to assemble. -All Wood Construction -3/4" Plywood with Veneer Oak Face Frame -Solid Oak Raised Panel Door with Veneer Center Panel -1/2" Plywood Box Construction -5/8" Plywood Shelf -Side Mount Glides and Plywood Drawer Box -Concealed Hinges -Additional Wall Cabinets Available in the Following Sizes; 30", 36", and 42"; if you would like a different size that what this cabinet is listed as please call our office at 607-865-6951 for a quote. **Cabinet Assembly Option Available on this kitchen cabinet set. The high bidder can choose to receive the set assembled ready to install or unassembled in a box. There is a \$25 per cabinet assembly fee. That fee will be multiplied by the total number of** 