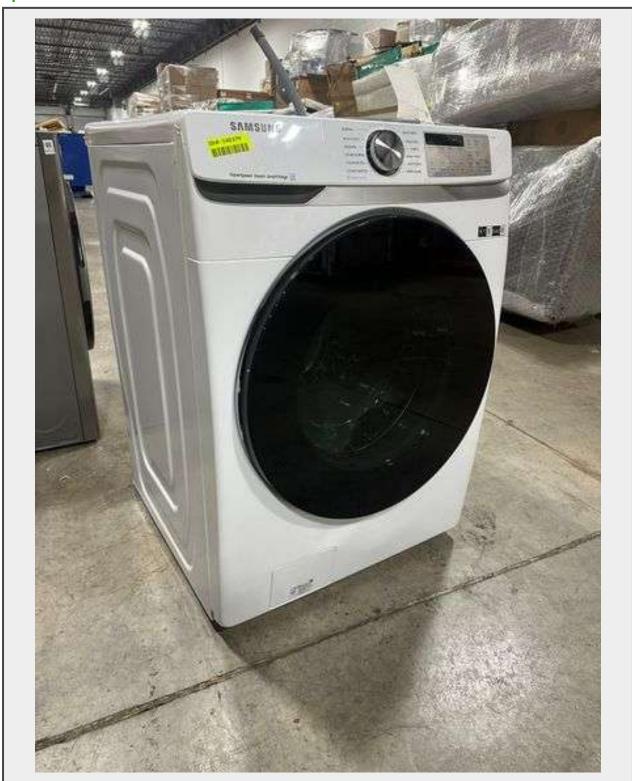

Sale Name: May Box Store # 2 - May 29th 2024

LOT 34B - Samsung 4.5 Cu. Ft. Large Capacity Smart Front Load Washer With Super Speed Wash

**Appliance Warranty** This item is subject to a \$12.50 aftermarket warranty surcharge. This is a liquidated product and any manufacturer warranty no longer exists. Consignor warrants the appliance to work for 30 days, and then the aftermarket warranty kicks in 30 days after you register the appliance.

## Model Number WF45B6300AW

## Description

Wi-Fi Connectivity - Remotely start, schedule and receive end of cycle alerts to your smartphone, Super Speed – Thoroughly wash a full load in just 28 minutes, Steam – Gentle stain removal without time-consuming pretreatments. Used.