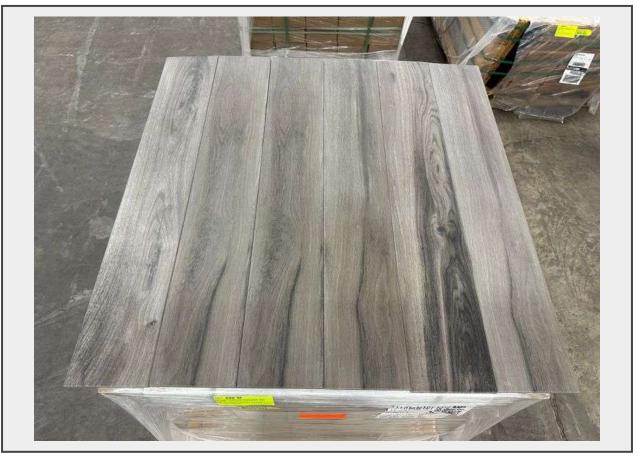

Sale Name: Building Materials, Ballston Spa, NY, June 10, 2024 LOT 81 - Lindsay Park Light Brown Porcelain Tile 6"x36"

Sold By Square Foot Sub Category Tile Weight (LBS) 2250 lbs. Inventory # 20410-LP036361P1-10

## Description

40 boxes per pallet, 10 pieces per box, 13.14 square ft. per box. Grade: B

This is a liquidated product. The Auction Company makes no express or implied representations or warranties of any kind regarding the Product. Any pre-existing retail, wholesale or manufacturer warranties will not transfer with the sale of this Product unless expressly stated otherwise on this page. The Buyer accepts the Product in as-is condition, with all faults.