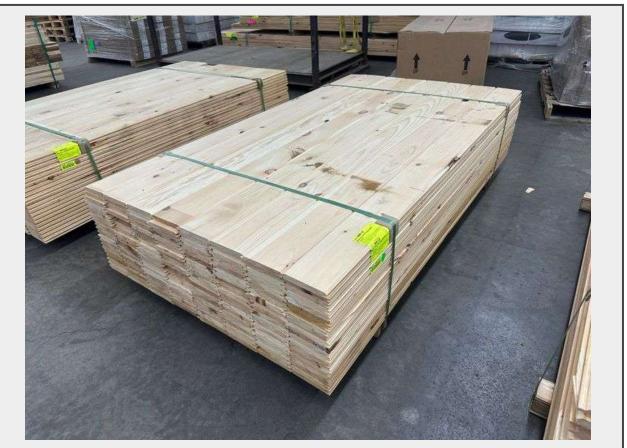

Sale Name: Building Materials, Ballston Spa, NY, June 10, 2024 LOT 128A - White Pine T&G Paneling WP4 1"x6"x6'

Sold By Linear Foot Sub Category White Pine T&G Weight (LBS) 880lbs Inventory # 2630-T&G 01x06xRL

## Description

480 Board Feet, 160 Pieces, Grade: PMO

This is a liquidated product. The Auction Company makes no express or implied representations or warranties of any kind regarding the Product. Any pre-existing retail, wholesale or manufacturer warranties will not transfer with the sale of this Product unless expressly stated otherwise on this page. The Buyer accepts the Product in as-is condition, with all faults.