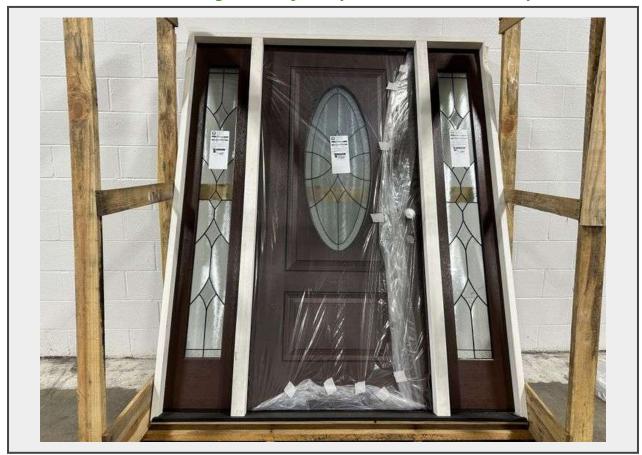

## LOT 26 - Steve & Sons Fiberglass Entry Door/ Patio Door \*See Description\*

**Warranty** This is a liquidated product. The Auction Company makes no express or implied representations or warranties of any kind regarding the Product. Any pre-existing retail, wholesale or manufacturer warranties will not transfer with the sale of this Product unless expressly stated otherwise on this page. The Buyer accepts the Product in as-is condition, with all faults.

## **Description**

Double Glazed, Argon Filled, Low E \* Both top Corners are Cracked and broken,

This is a liquidated product. The Auction Company makes no express or implied representations or warranties of any kind regarding the Product. Any pre-existing retail, wholesale or manufacturer warranties will not transfer with the sale of this Product unless expressly stated otherwise on this page. The Buyer accepts the Product in as-is condition, with all faults.