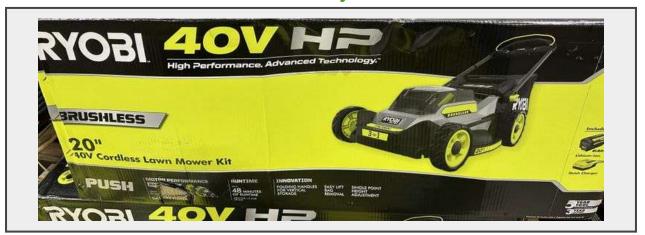

## Sale Name: May Box Store # 2 - May 29th 2024 LOT 32 - RYOBI 40V HP Brushless 20" Battery Walk Behind Push Mower

## Description

with 6.0 Ah Battery and Charger

This is a liquidated product. Any pre-existing retail, wholesale or manufacturer warranties will not transfer with the sale of this Product unless expressly stated otherwise.