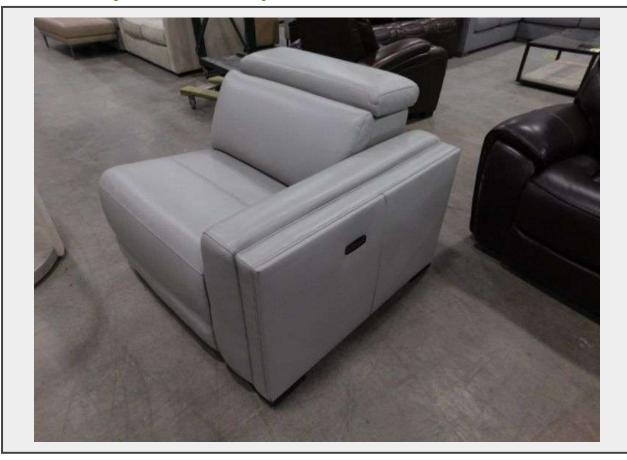

## LOT 157A - Gray Leather Power Adjustable Sectional Piece

**Warranty** This is a liquidated product. Any pre-existing retail, wholesale or manufacturer warranties will not transfer with the sale of this Product unless expressly stated otherwise.

## **Description**

Right arm facing power arjustable gray leather sectional piece \* Re ID From 135172

This is a liquidated product. Any pre-existing retail, wholesale or manufacturer warranties will not transfer with the sale of this Product unless expressly stated otherwise.