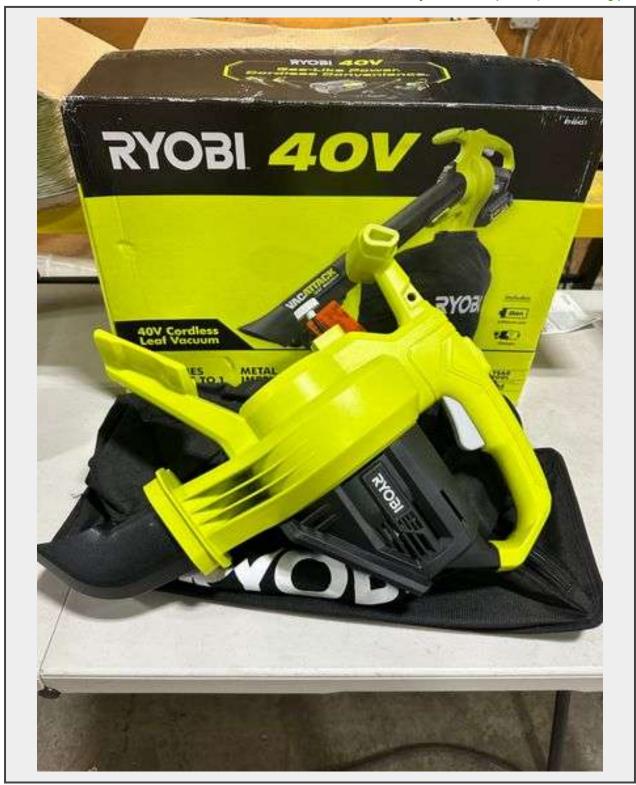

Sale Name: May Box Store # 1 - May 15th

LOT 263 - RYOBI 40V Vac Attack Cordless Leaf Vacuum/Mulcher (Used, Tool Only)

**Warranty** This is a liquidated product. Any pre-existing retail, wholesale or manufacturer warranties will not transfer with the sale of this Product unless expressly stated otherwise.

Model Number RY40451

**Description** 

Missing battery and mulch tube.

This is a liquidated product. Any pre-existing retail, wholesale or manufacturer warranties will not transfer with the sale of this Product unless expressly stated otherwise.