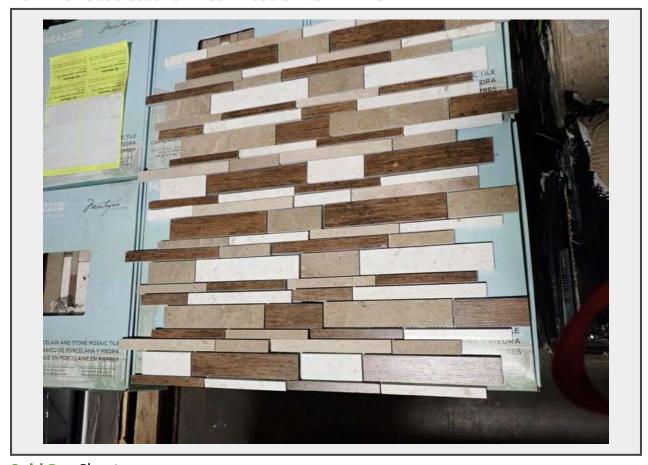

Sale Name: Building Materials, Front Royal, VA Monday, March 13, 2023

LOT 276 - Saddlestone Linear Mosaic Tile 12" x 15"

**Sold By** Sheet

**Sub Category** Mosaic

Weight (LBS) x

Inventory # 8510-82400

**Warranty** This is a liquidated product. Any pre-existing retail, wholesale or manufacturer warranties will not transfer with the sale of this Product unless expressly stated otherwise.

## **Description**

By: Marazzi, Montagna Series, Made in the USA, 10 Pieces Per Box. 6 Boxes. Grade: B

\*Any manufacturer warranties are NOT VALID with any purchase at our Auctions unless stated otherwise.