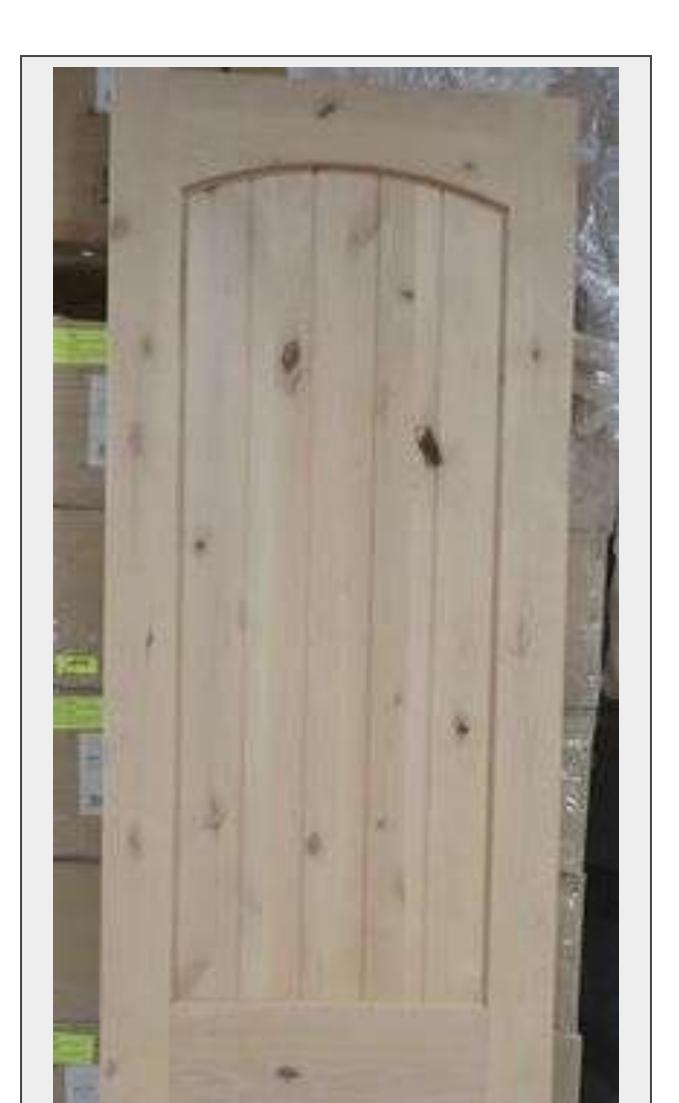

**Sale Name:** Building Materials, Front Royal, VA Monday, March 13, 2023 LOT 810 - Interior Alder Door Slab 28" x 96"

Sold By Door Sub Category Door Weight (LBS) x

Inventory # 5200-Slab-Door KA 2 PNL 28

## Description

2 Panel.

\*Any manufacturer warranties are NOT VALID with any purchase at our Auctions unless stated otherwise.